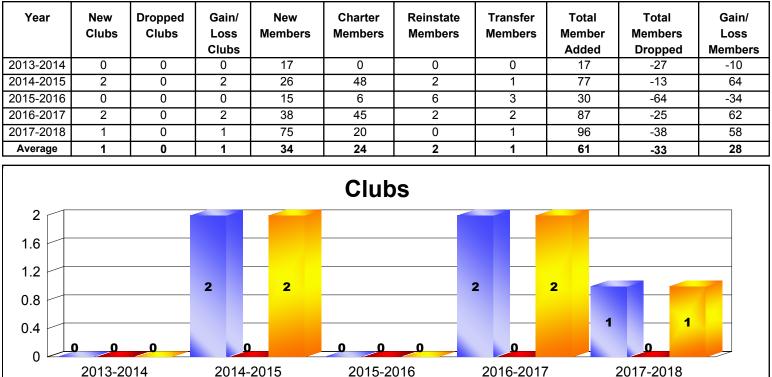

8 | 1            | 0                | 1                      | 25             | 35                 | 1                    | 1                   | 62                       | -38                         | 24                       |
| Average   | 1            | 0                | 1                      | 28             | 28                 | 2                    | 1                   | 59                       | -33                         | 25                       |
| Clubs     |              |                  |                        |                |                    |                      |                     |                          |                             |                          |











## District 403 A1 REPUBLIC OF NIGER



# District 403 A1 REPUBLIC OF SENEGAL











## District 403 A1 REPUBLIC OF GAMBIA