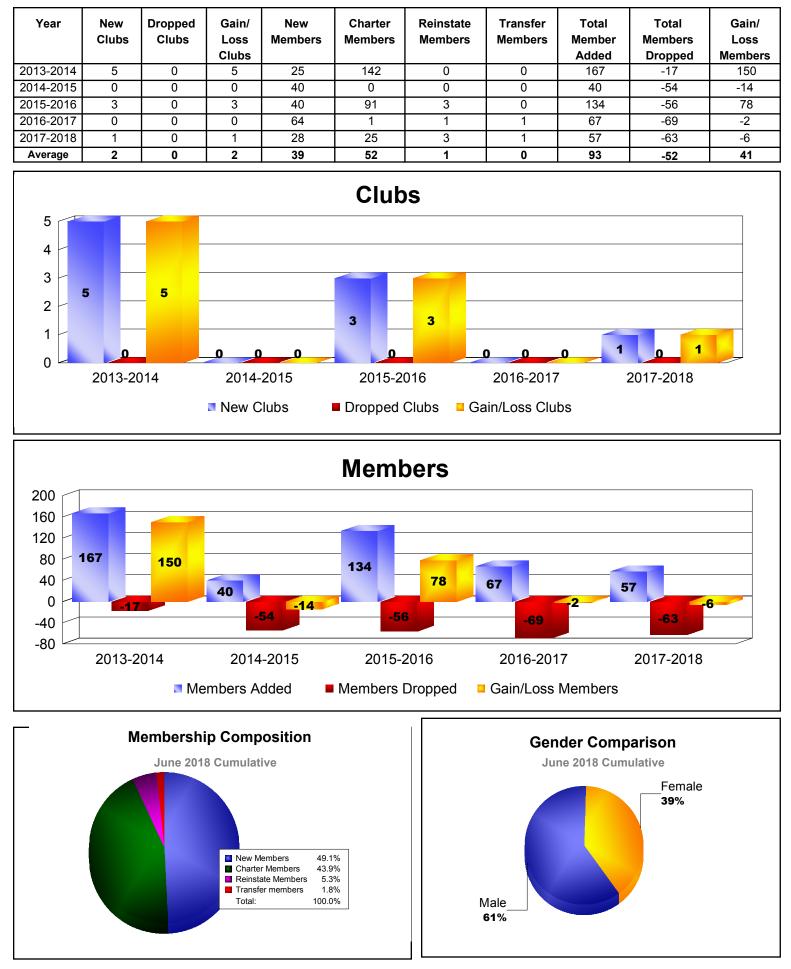

## **District 403 A1 BURKINA FASO**



#### District 403 A1 CAPE VERDE



#### **District 403 A1 MAURITANIA**



### **District 403 A1 REP OF GUINEA**



### District 403 A1 REP OF GUINEA BISSAU



MBR0065

### **District 403 A1 REPUBLIC OF GAMBIA**



### District 403 A1 REPUBLIC OF MALI

| Year      | New<br>Clubs | Dropped<br>Clubs | Gain/<br>Loss<br>Clubs | New<br>Members | Charter<br>Members | Reinstate<br>Members | Transfer<br>Members | Total<br>Member<br>Added | Total<br>Members<br>Dropped | Gain/<br>Loss<br>Members |
|-----------|--------------|------------------|------------------------|----------------|--------------------|----------------------|---------------------|--------------------------|-----------------------------|--------------------------|
| 2013-2014 | 0            | 0                | 0                      | 34             | 20                 | 7                    | 1                   | 62