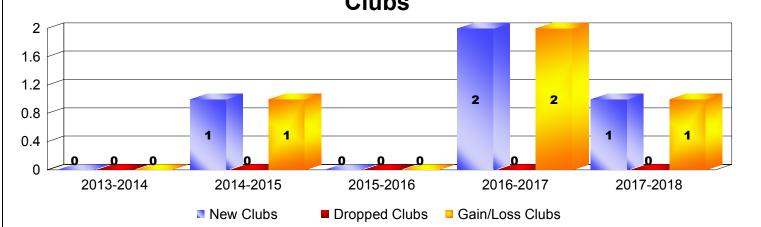

### District 403 A1 REPUBLIC OF MALI

| Year      | New<br>Clubs | Dropped<br>Clubs | Gain/<br>Loss<br>Clubs | New<br>Members | Charter<br>Members | Reinstate<br>Members | Transfer<br>Members | Total<br>Member<br>Added | Total<br>Members<br>Dropped | Gain/<br>Loss<br>Members |
|-----------|--------------|------------------|------------------------|----------------|--------------------|----------------------|---------------------|--------------------------|-----------------------------|--------------------------|
| 2013-2014 | 0            | 0                | 0                      | 34             | 20                 | 7                    | 1                   | 62                       | -63                         | -1                       |
| 2014-2015 | 1            | 0                | 1                      | 30             | 24                 | 3                    | 1                   | 58                       | -12                         | 46                       |
| 2015-2016 | 0            | 0                | 0                      | 8              | 0                  | 1                    | 0                   | 9                        | -31                         | -22                      |
| 2016-2017 | 2            | 0                | 2                      | 43             | 59                 | 0                    | 0                   | 102                      | -22                         | 80                       |
| 2017-2018 | 1            | 0                | 1                      | 25             | 35                 | 1                    | 1                   | 62                       | -38                         | 24                       |
| Average   | 1            | 0                | 1                      | 28             | 28                 | 2                    | 1                   | 59                       | -33                         | 25                       |
| Clubs     |              |                  |                        |                |                    |                      |                     |                          |                             |                          |