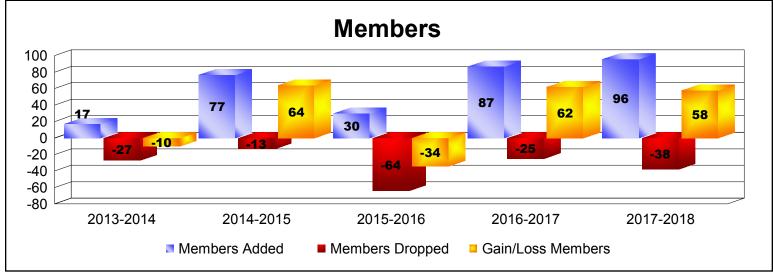

### District 403 A1 REPUBLIC OF MALI

| Year      | New<br>Clubs | Dropped<br>Clubs | Gain/<br>Loss<br>Clubs | New<br>Members | Charter<br>Members | Reinstate<br>Members | Transfer<br>Members | Total<br>Member<br>Added | Total<br>Members<br>Dropped | Gain/<br>Loss<br>Members |
|-----------|--------------|------------------|------------------------|----------------|--------------------|----------------------|---------------------|--------------------------|-----------------------------|--------------------------|
| 2013-2014 | 0            | 0                | 0                      | 34             | 20                 | 7                    | 1                   | 62                       | -63                         | -1                       |
| 2014-2015 | 1            | 0                | 1                      | 30             | 24                 | 3                    | 1                   | 58                       | -12                         | 46                       |
| 2015-2016 | 0            | 0                | 0                      | 8              | 0                  | 1                    | 0                   | 9                        | -31                         | -22                      |
| 2016-2017 | 2            | 0                | 2                      | 43             | 59                 | 0                    | 0                   | 102                      | -22                         | 80                       |
| 2017-2018 | 1            | 0                | 1                      | 25             | 35                 | 1                    | 1                   | 62                       | -38                         | 24                       |
| Average   | 1            | 0                | 1                      | 28             | 28                 | 2                    | 1                   | 59                       | -33                         | 25                       |
| Clubs     |              |                  |                        |                |                    |                      |                     |                          |                             |                          |