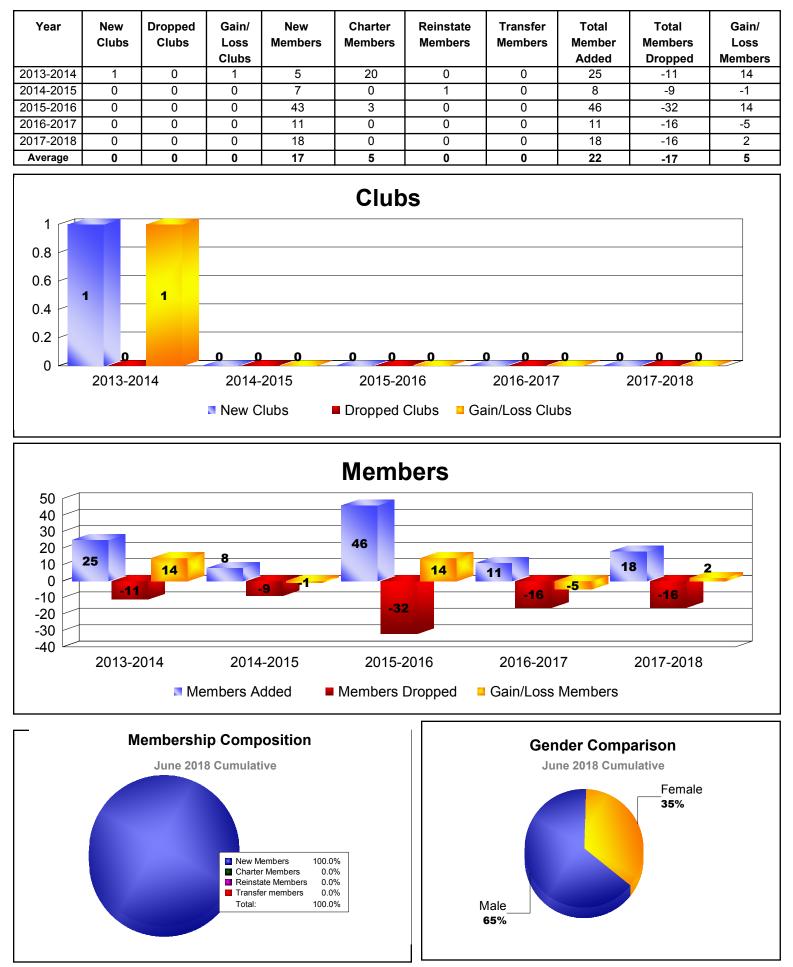

## **District 403 A1 BURKINA FASO**



#### District 403 A1 CAPE VERDE



#### **District 403 A1 MAURITANIA**



### **District 403 A1 REP OF GUINEA**



### District 403 A1 REP OF GUINEA BISSAU



MBR0065

### **District 403 A1 REPUBLIC OF GAMBIA**



### District 403 A1 REPUBLIC OF MALI

| Year      | New<br>Clubs | Dropped<br>Clubs | Gain/<br>Loss<br>Clubs | New<br>Members | Charter<br>Members | Reinstate<br>Members | Transfer<br>Members | Total<br>Member<br>Added | Total<br>Members<br>Dropped | Gain/<br>Loss<br>Members |
|-----------|--------------|------------------|------------------------|----------------|--------------------|----------------------|---------------------|--------------------------|-----------------------------|--------------------------|
| 2013-2014 | 0            | 0                | 0                      | 34             | 20                 | 7                    | 1