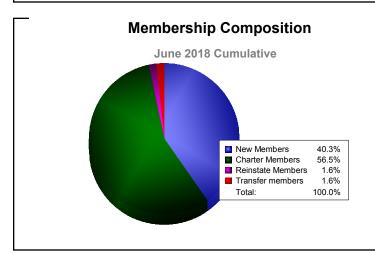

### **District 403 A1 REPUBLIC OF GAMBIA**

### District 403 A1 REPUBLIC OF MALI

| Year      | New<br>Clubs | Dropped<br>Clubs | Gain/<br>Loss<br>Clubs | New<br>Members | Charter<br>Members | Reinstate<br>Members | Transfer<br>Members | Total<br>Member<br>Added | Total<br>Members<br>Dropped | Gain/<br>Loss<br>Members |
|-----------|--------------|------------------|------------------------|----------------|--------------------|----------------------|---------------------|--------------------------|-----------------------------|--------------------------|
| 2013-2014 | 0            | 0                | 0                      | 34             | 20                 | 7                    | 1                   | 62                       | -63                         | -1                       |
| 2014-2015 | 1            | 0                | 1                      | 30             | 24                 | 3                    | 1                   | 58                       | -12                         | 46                       |
| 2015-2016 | 0            | 0                | 0                      | 8              | 0                  | 1                    | 0                   | 9                        | -31                         | -22                      |
| 2016-2017 | 2            | 0                | 2                      | 43             | 59                 | 0                    | 0                   | 102                      | -22                         | 80                       |
| 2017-2018 | 1            | 0                | 1                      | 25             | 35                 | 1                    | 1                   | 62                       | -38                         | 24                       |
| Average   | 1            | 0                | 1                      | 28             | 28                 | 2                    | 1                   | 59                       | -33                         | 25                       |
| Clubs     |              |                  |                        |                |                    |                      |                     |                          |                             |                          |