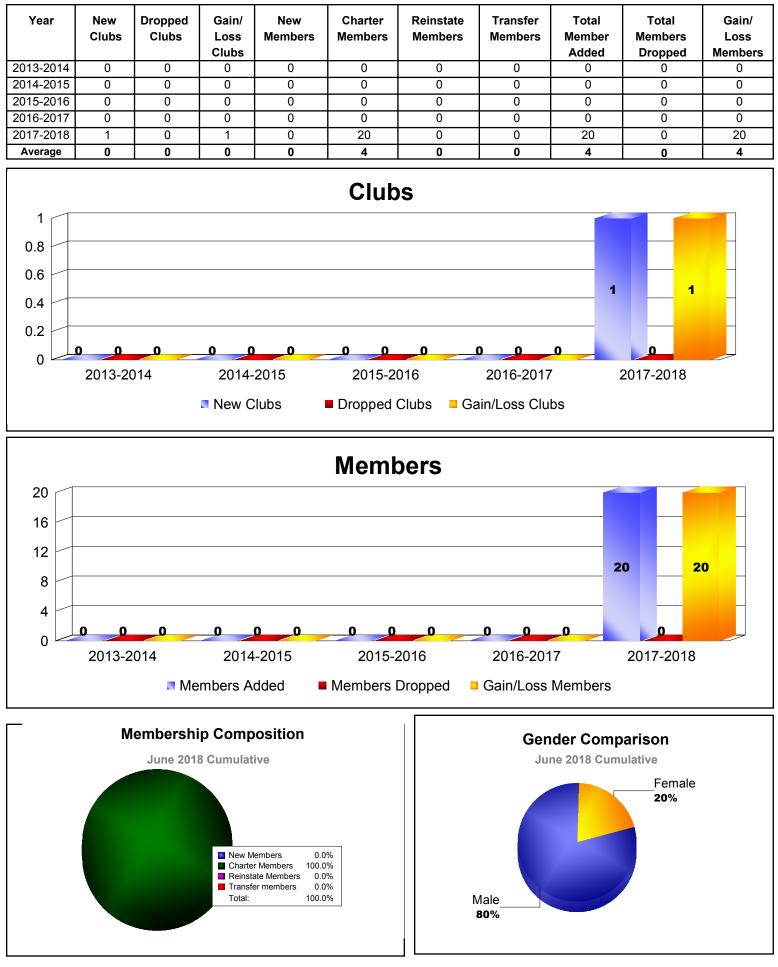

### District 403 A1 REPUBLIC OF MALI

| Year      | New<br>Clubs | Dropped<br>Clubs | Gain/<br>Loss<br>Clubs | New<br>Members | Charter<br>Members | Reinstate<br>Members | Transfer<br>Members | Total<br>Member<br>Added | Total<br>Members<br>Dropped | Gain/<br>Loss<br>Members |
|-----------|--------------|------------------|------------------------|----------------|--------------------|----------------------|---------------------|--------------------------|-----------------------------|--------------------------|
| 2013-2014 | 0            | 0                | 0                      | 34             | 20                 | 7                    | 1                   | 62                       | -63                         | -1                       |
| 2014-2015 | 1            | 0                | 1                      | 30             | 24                 | 3                    | 1                   | 58                       | -12                         | 46                       |
| 2015-2016 | 0            | 0                | 0                      | 8              | 0                  | 1                    | 0                   | 9                        | -31                         | -22                      |
| 2016-2017 | 2            | 0                | 2                      | 43             | 59                 | 0                    | 0                   | 102                      | -22                         | 80                       |
| 2017-2018 | 1            | 0                | 1                      | 25             | 35                 | 1                    | 1                   | 62                       | -38                         | 24                       |
| Average   | 1            | 0                | 1                      | 28             | 28                 | 2                    | 1                   | 59                       | -33                         | 25                       |
| Clubs     |              |                  |                        |                |                    |                      |                     |                          |                             |                          |