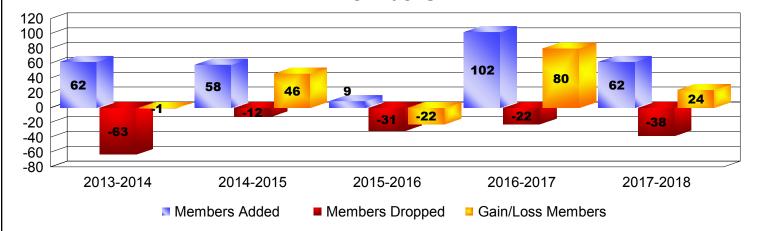

### District 403 A1 REPUBLIC OF MALI

| Year      | New<br>Clubs | Dropped<br>Clubs | Gain/<br>Loss<br>Clubs | New<br>Members | Charter<br>Members | Reinstate<br>Members | Transfer<br>Members | Total<br>Member<br>Added | Total<br>Members<br>Dropped | Gain/<br>Loss<br>Members |
|-----------|--------------|------------------|------------------------|----------------|--------------------|----------------------|---------------------|--------------------------|-----------------------------|--------------------------|
| 2013-2014 | 0            | 0                | 0                      | 34             | 20                 | 7                    | 1                   | 62                       | -63                         | -1                       |
| 2014-2015 | 1            | 0                | 1                      | 30             | 24                 | 3                    | 1                   | 58                       | -12                         | 46                       |
| 2015-2016 | 0            | 0                | 0                      | 8              | 0                  | 1                    | 0                   | 9                        | -31                         | -22                      |
| 2016-2017 | 2            | 0                | 2                      | 43             | 59                 | 0                    | 0                   | 102                      | -22                         | 80                       |
| 2017-2018 | 1            | 0                | 1                      | 25             | 35                 | 1                    | 1                   | 62                       | -38                         | 24                       |
| Average   | 1            | 0                | 1                      | 28             | 28                 | 2                    | 1                   | 59                       | -33                         | 25                       |
| Clubs     |              |                  |                        |                |                    |                      |                     |                          |                             |                          |