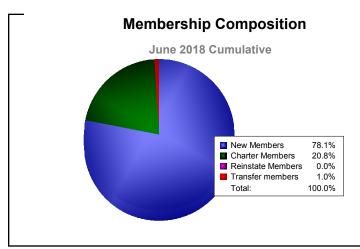

| 0                | 1                      | 25             | 35                 | 1                    | 1                   | 62                       | -38                         | 24                       |
| Average   | 1            | 0                | 1                      | 28             | 28                 | 2                    | 1                   | 59                       | -33                         | 25                       |
| Clubs     |              |                  |                        |                |                    |                      |                     |                          |                             |                          |











## District 403 A1 REPUBLIC OF NIGER



# District 403 A1 REPUBLIC OF SENEGAL











## District 403 A1 REPUBLIC OF GAMBIA