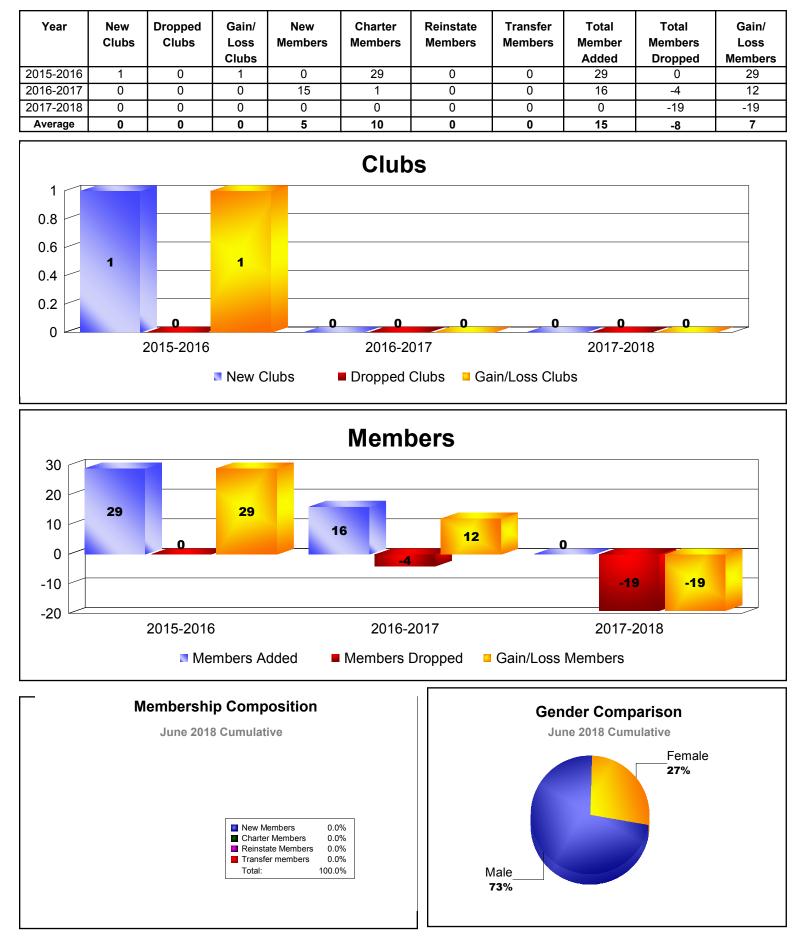

## **District 403 A1 BURKINA FASO**



#### District 403 A1 CAPE VERDE



#### **District 403 A1 MAURITANIA**



### **District 403 A1 REP OF GUINEA**



### District 403 A1 REP OF GUINEA BISSAU



MBR0065

### **District 403 A1 REPUBLIC OF GAMBIA**



### District 403 A1 REPUBLIC OF MALI

| Year      | New<br>Clubs | Dropped<br>Clubs | Gain/<br>Loss<br>Clubs | New<br>Members | Charter<br>Members | Reinstate<br>Members | Transfer<br>Members | Total<br>Member<br>Added | Total<br>Members<br>Dropped | Gain/<br>Loss<br>Members |
|-----------|--------------|------------------|------------------------|----------------|--------------------|----------------------|---------------------|--------------------------|-----------------------------|--------------------------|
| 2013-2014 | 0            | 0                | 0                      | 34             | 20                 | 7                    | 1                   | 62                       | -63                         | -1                       |
| 2014-2015 | 1            | 0