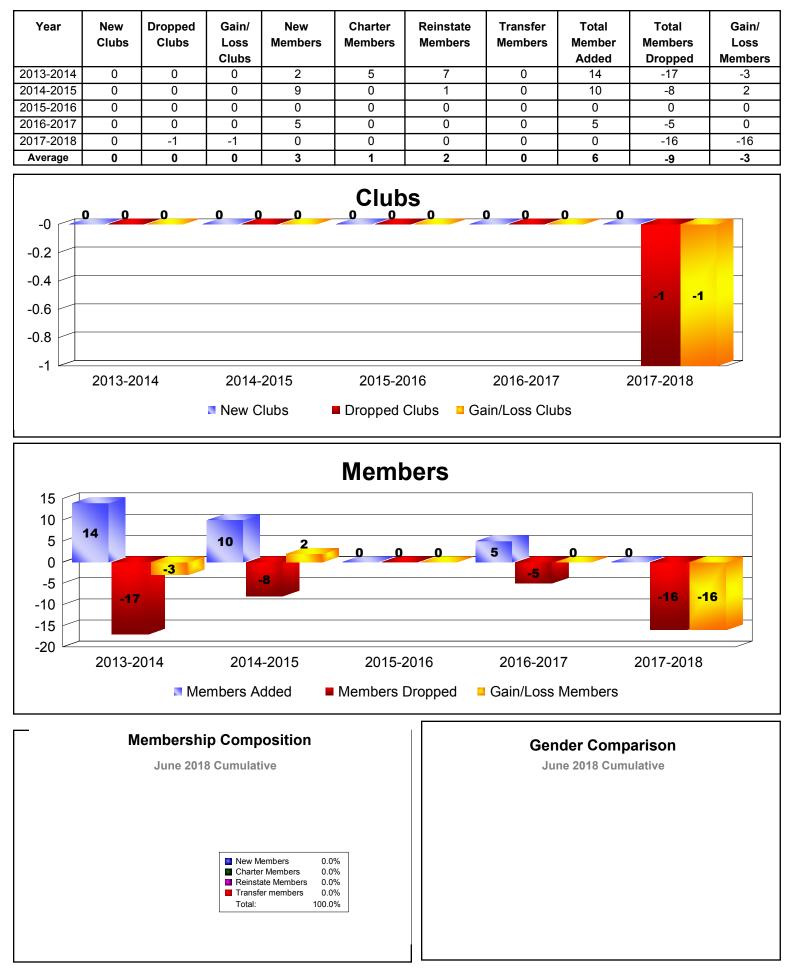

## **District 403 A1 BURKINA FASO**



#### District 403 A1 CAPE VERDE



#### **District 403 A1 MAURITANIA**



### **District 403 A1 REP OF GUINEA**



### District 403 A1 REP OF GUINEA BISSAU



MBR0065

### **District 403 A1 REPUBLIC OF GAMBIA**



### District 403 A1 REPUBLIC OF MALI

| Year      | New<br>Clubs | Dropped<br>Clubs | Gain/<br>Loss<br>Clubs | New<br>Members | Charter<br>Members | Reinstate<br>Members | Transfer<br>Members | Total<br>Member<br>Added | Total<br>Members<br>Dropped | Gain/<br>Loss<br>Members |
|-----------|--------------|------------------|------------------------|----------------|--------------------|----------------------|---------------------|--------------------------|-----------------------------|--------------------------|
| 2013-2014 | 0            | 0                | 0                      | 34             | 20