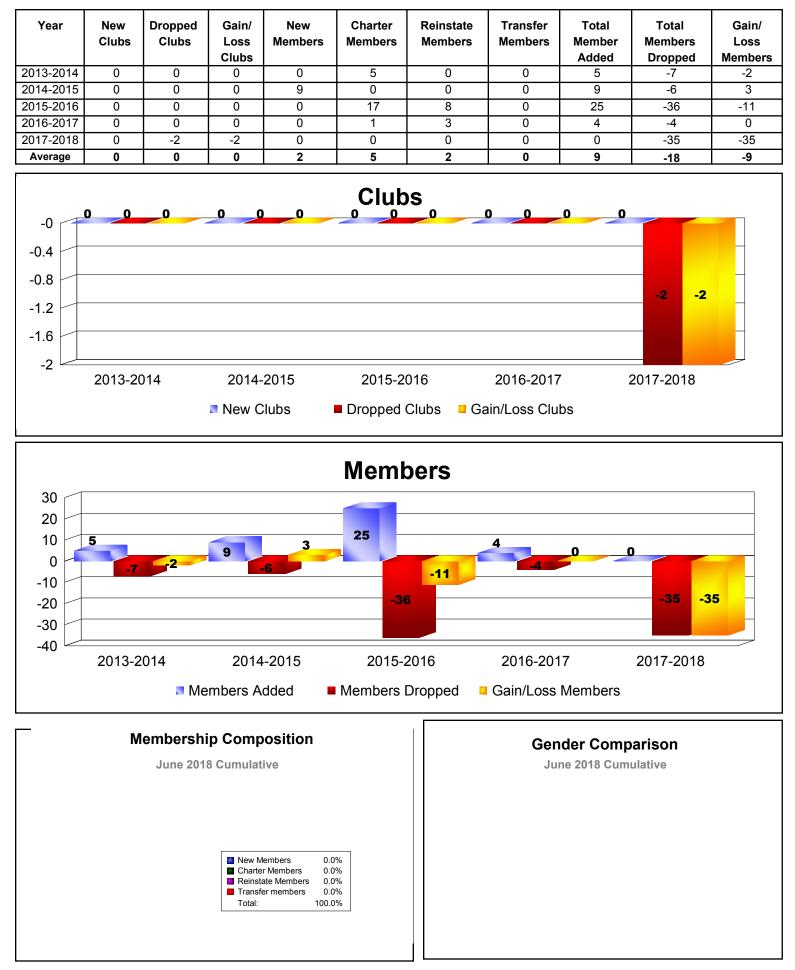

## **District 403 A1 BURKINA FASO**



#### District 403 A1 CAPE VERDE



#### **District 403 A1 MAURITANIA**



### **District 403 A1 REP OF GUINEA**



### District 403 A1 REP OF GUINEA BISSAU



MBR0065

### **District 403 A1 REPUBLIC OF GAMBIA**



### District 403 A1 REPUBLIC OF MALI

| Year      | New<br>Clubs | Dropped<br>Clubs | Gain/<br>Loss<br>Clubs | New<br>Members | Charter<br>Members | Reinstate<br>Members | Transfer<br>Members | Total<br>Member<br>Added | Total<br>Members<br>Dropped | Gain/<br>Loss<br>Members |
|-----------|--------------|------------------|------------------------|----------------|--------------------|----------------------|---------------------|--------------------------|-----------------------------|--------------------------|
| 2013-2014 | 0            | 0                | 0