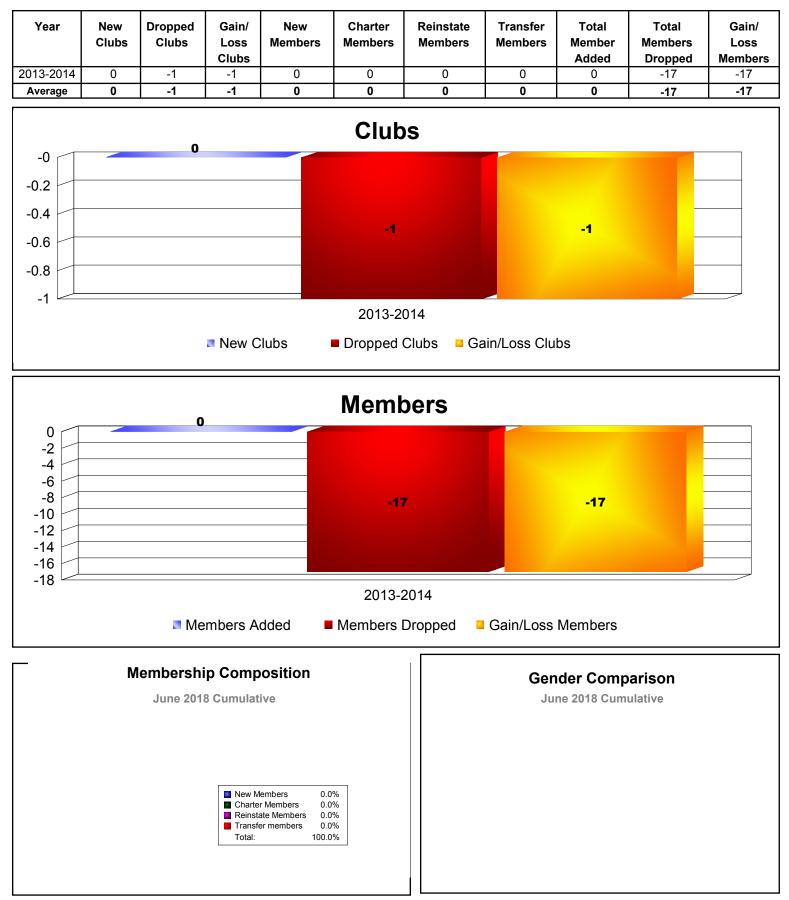

### District 403 A1 REPUBLIC OF MALI

| Year      | New<br>Clubs | Dropped<br>Clubs | Gain/<br>Loss<br>Clubs | New<br>Members | Charter<br>Members | Reinstate<br>Members | Transfer<br>Members | Total<br>Member<br>Added | Total<br>Members<br>Dropped | Gain/<br>Loss<br>Members |
|-----------|--------------|------------------|------------------------|----------------|--------------------|----------------------|---------------------|--------------------------|-----------------------------|--------------------------|
| 2013-2014 | 0            | 0                | 0                      | 34             | 20                 | 7                    | 1                   | 62                       | -63                         | -1                       |
| 2014-2015 | 1            | 0                | 1                      | 30             | 24                 | 3                    | 1                   | 58                       | -12                         | 46                       |
| 2015-2016 | 0            | 0                | 0                      | 8              | 0                  | 1                    | 0                   | 9                        | -31                         | -22                      |
| 2016-2017 | 2            | 0                | 2                      | 43             | 59                 | 0                    | 0                   | 102                      | -22                         | 80                       |
| 2017-2018 | 1            | 0                | 1                      | 25             | 35                 | 1                    | 1                   | 62                       | -38                         | 24                       |
| Average   | 1            | 0                | 1                      | 28             | 28                 | 2                    | 1                   | 59                       | -33                         | 25                       |
| Clubs     |              |                  |                        |                |                    |                      |                     |                          |                             |                          |