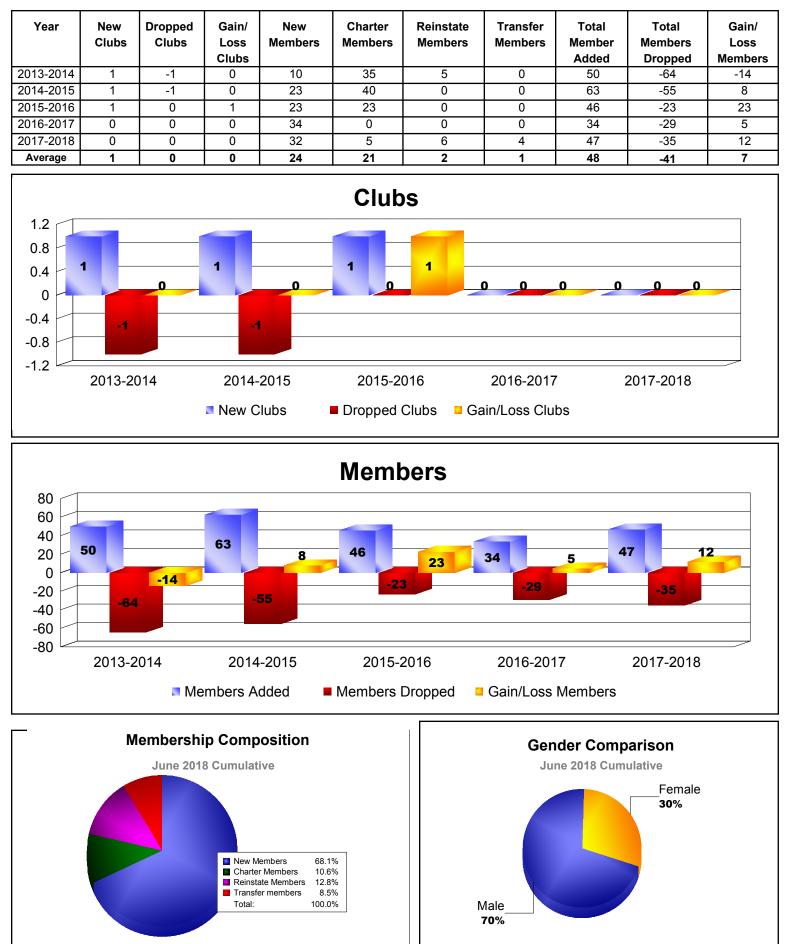

### **District 403 A1 REPUBLIC OF GAMBIA**

### District 403 A1 REPUBLIC OF MALI

| Year      | New<br>Clubs | Dropped<br>Clubs | Gain/<br>Loss<br>Clubs | New<br>Members | Charter<br>Members | Reinstate<br>Members | Transfer<br>Members | Total<br>Member<br>Added | Total<br>Members<br>Dropped | Gain/<br>Loss<br>Members |
|-----------|--------------|------------------|------------------------|----------------|--------------------|----------------------|---------------------|--------------------------|-----------------------------|--------------------------|
| 2013-2014 | 0            | 0                | 0                      | 34             | 20                 | 7                    | 1                   | 62                       | -63                         | -1                       |
| 2014-2015 | 1            | 0                | 1                      | 30             | 24                 | 3                    | 1                   | 58                       | -12                         | 46                       |
| 2015-2016 | 0            | 0                | 0                      | 8              | 0                  | 1                    | 0                   | 9                        | -31                         | -22                      |
| 2016-2017 | 2            | 0                | 2                      | 43             | 59                 | 0                    | 0                   | 102                      | -22                         | 80                       |
| 2017-2018 | 1            | 0                | 1                      | 25             | 35                 | 1                    | 1                   | 62                       | -38                         | 24                       |
| Average   | 1            | 0                | 1                      | 28             | 28                 | 2                    | 1                   | 59                       | -33                         | 25                       |
| Clubs     |              |                  |                        |                |                    |                      |                     |                          |                             |                          |